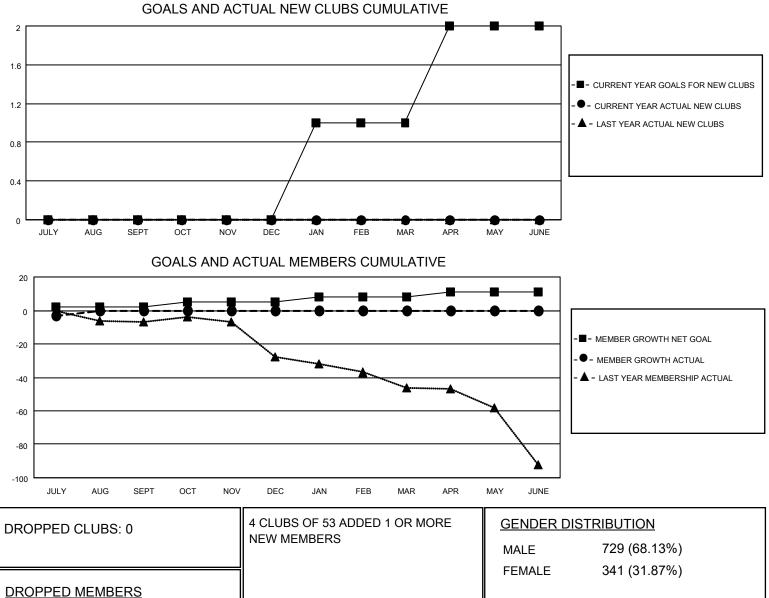

## LOCATION NORTH CAROLINA

District 31 I

Results as of: 7/31/2020

| Clubs         |               |             |               | Members               |                         |                         |                                                    |
|---------------|---------------|-------------|---------------|-----------------------|-------------------------|-------------------------|----------------------------------------------------|
|               | RESULTS FOR   | R 2020-2021 |               | RESULTS FOR 2020-2021 |                         |                         |                                                    |
| QUARTER       | NEW CLUB GOAL | NEW CLUBS   | DROPPED CLUBS | QUARTER               | MBER GROWTH NET<br>GOAL | MEMBER GROWTH<br>ACTUAL | DROPPED<br>MEMBERS ACTUAL<br>(including transfers) |
| JULY/AUG/SEPT | 0             | 0           | 0             | JULY/AUG/SEPT         | 2                       | 5                       | 8                                                  |
| OCT/NOV/DEC   | 0             | 0           | 0             | OCT/NOV/DEC           | 3                       | 0                       | 0                                                  |
| JAN/FEB/MAR   | 1             | 0           | 0             | JAN/FEB/MAR           | 3                       | 0                       | 0                                                  |
| APR/MAY/JUNE  | 1             | 0           | 0             | APR/MAY/JUNE          | 3                       | 0                       | 0                                                  |